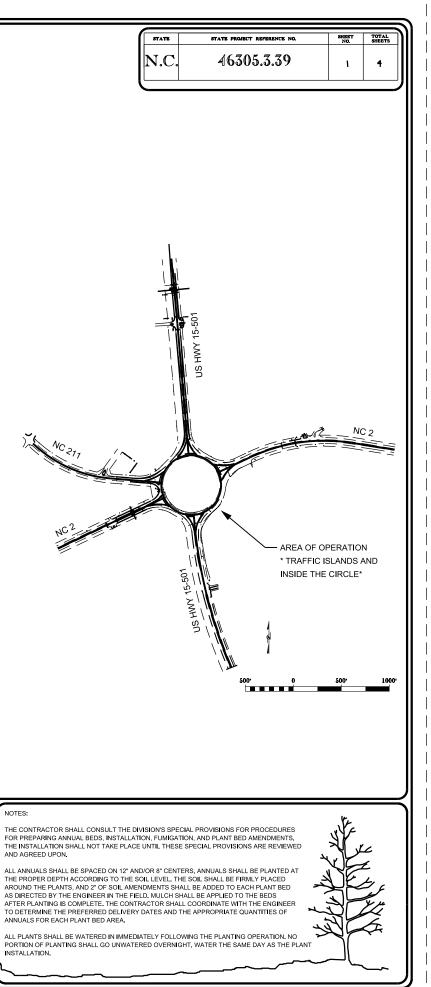

## Notes:

The contractor and the engineer will coordinate the delivery of the annuals prior to installation. The proposed time schedule and the desired delivery locations will be agreed upon prior to the initiation of work.

The total number of annuals, as noted above, will include an additional 10% for replacements to be used ONLY as directed by the NCDOT engineer.

| 2017 FALL<br>Annuals | HANCEMEN<br>HANCEMEN<br>HOF NORTH CAROLE | INDEX OF SHEETS :<br>TITLE, DESCRIPTION, & SUMMARY<br>OF QUANTITIES L1<br>CIRCLE LAYOUT<br>& BED QUANTITIES L2<br>DETAIL A & B PLAN L3 | ROADSIDE ENVIRONMENTAL UNIT<br>DEPARTMENT OF TRANSPORTATION<br>DIVISION OF HIGHWAYS<br>RALEIGH, N.C. | NOTES:<br>THE CONTRAI<br>FOR PREPARI<br>THE INSTALLA<br>AND AGREED<br>ALL ANNUALS<br>THE PROPER<br>AROUND THE<br>AS DIRECTED<br>AFTER PLANT<br>TO DETERMIN |
|----------------------|------------------------------------------|----------------------------------------------------------------------------------------------------------------------------------------|------------------------------------------------------------------------------------------------------|------------------------------------------------------------------------------------------------------------------------------------------------------------|
| PLANTING             | PROJECT                                  | DETAIL C, D,& E PLAN                                                                                                                   | 2012 STANDARD SPECIFICATIONS                                                                         | ANNUALS FOR<br>ALL PLANTS S<br>PORTION OF I                                                                                                                |