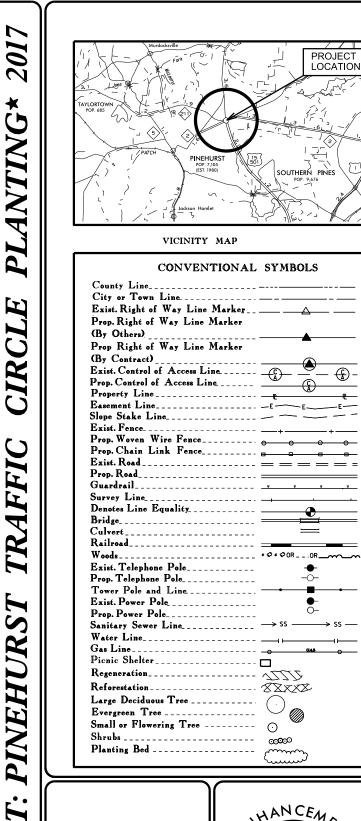

## LOCATION: PINEHURST TRAFFIC CIRCLE TYPE OF WORK: 2017 FALL ANNUAL PLANTINGS

The total number of annuals, as noted above, will include an additional 10% for replacements to be used ONLY as directed by the NCDOT engineer.

| 2017 FALL<br>Annuals | HANCEMEN<br>HANCEMEN<br>HOF NORTH CAROLE | INDEX OF SHEETS :<br>TITLE, DESCRIPTION, & SUMMARY<br>OF QUANTITIES L1<br>CIRCLE LAYOUT<br>& BED QUANTITIES L2<br>DETAIL A & B PLAN L3 | ROADSIDE ENVIRONMENTAL UNIT<br>DEPARTMENT OF TRANSPORTATION<br>DIVISION OF HIGHWAYS<br>RALEIGH, N.C. | NOTES:<br>THE CONTRAI<br>FOR PREPARI<br>THE INSTALLA<br>AND AGREED<br>ALL ANNUALS<br>THE PROPER<br>AROUND THE<br>AS DIRECTED<br>AFTER PLANT<br>TO DETERMIN |
|----------------------|------------------------------------------|----------------------------------------------------------------------------------------------------------------------------------------|------------------------------------------------------------------------------------------------------|------------------------------------------------------------------------------------------------------------------------------------------------------------|
| PLANTING             | PROJECT                                  | DETAIL C, D,& E PLAN                                                                                                                   | 2012 STANDARD SPECIFICATIONS                                                                         | ANNUALS FOR<br>ALL PLANTS S<br>PORTION OF I                                                                                                                |