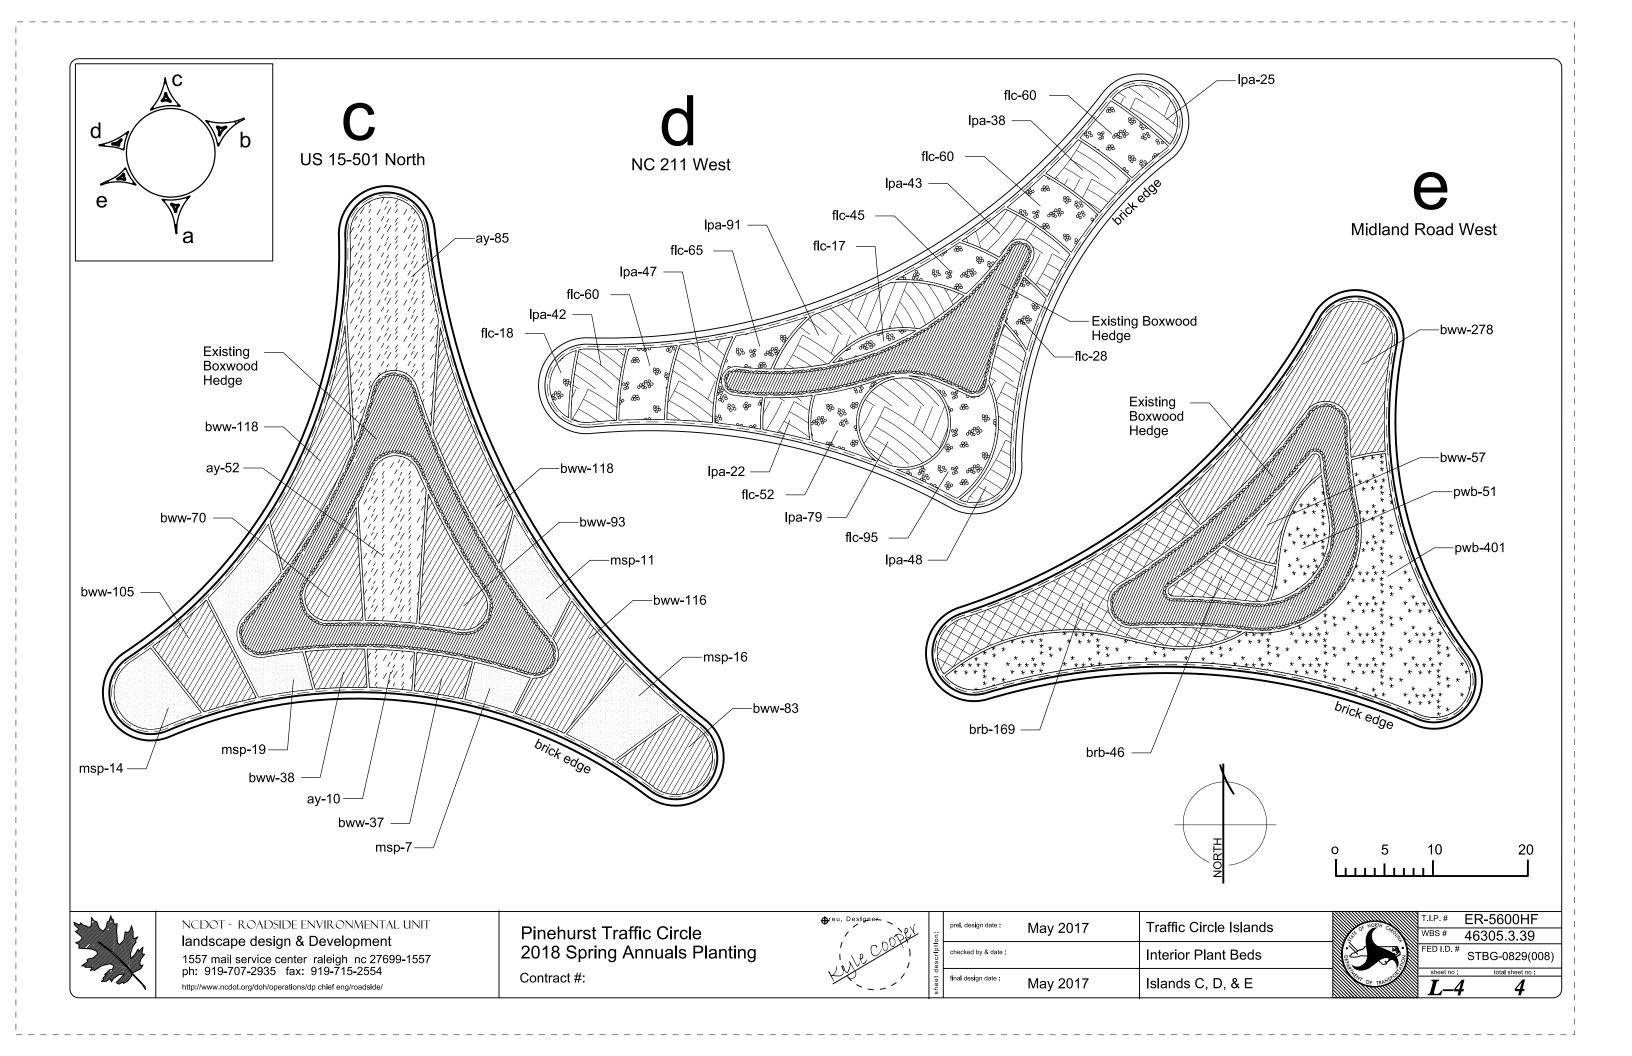

The total number of annuals, as noted above, will include an additional 10% for replacements to be used ONLY as directed by the NCDOT engineer.

> L2 L3 L4

| Common Name                       | Furnish                             | Spacing  |
|-----------------------------------|-------------------------------------|----------|
| Serenita® Lavender Pink Angelonia | Flat of 18, Well rooted (1801)      | 12" O.C. |
| Fresh Look Gold Cockscomb         | Flat of 18, Well rooted (1801)      | 10" O.C. |
| Margarita Sweet Potato Vine       | Flat of 10, Well rooted (4.5" Pots) | 24" O.C. |
| Purple Heart                      | Flat of 18, Well rooted (1801)      | 24" O.C. |

| Common Name                 | Furnish                             | Spacing  |
|-----------------------------|-------------------------------------|----------|
| Joseph's Coat               | Flat of 18, Well rooted (1801)      | 18" O.C. |
| BabyWing® White Begonia     | Flat of 18, Well rooted (1801)      | 10" O.C. |
| Margarita Sweet Potato Vine | Flat of 10, Well rooted (4.5" Pots) | 24" O.C. |