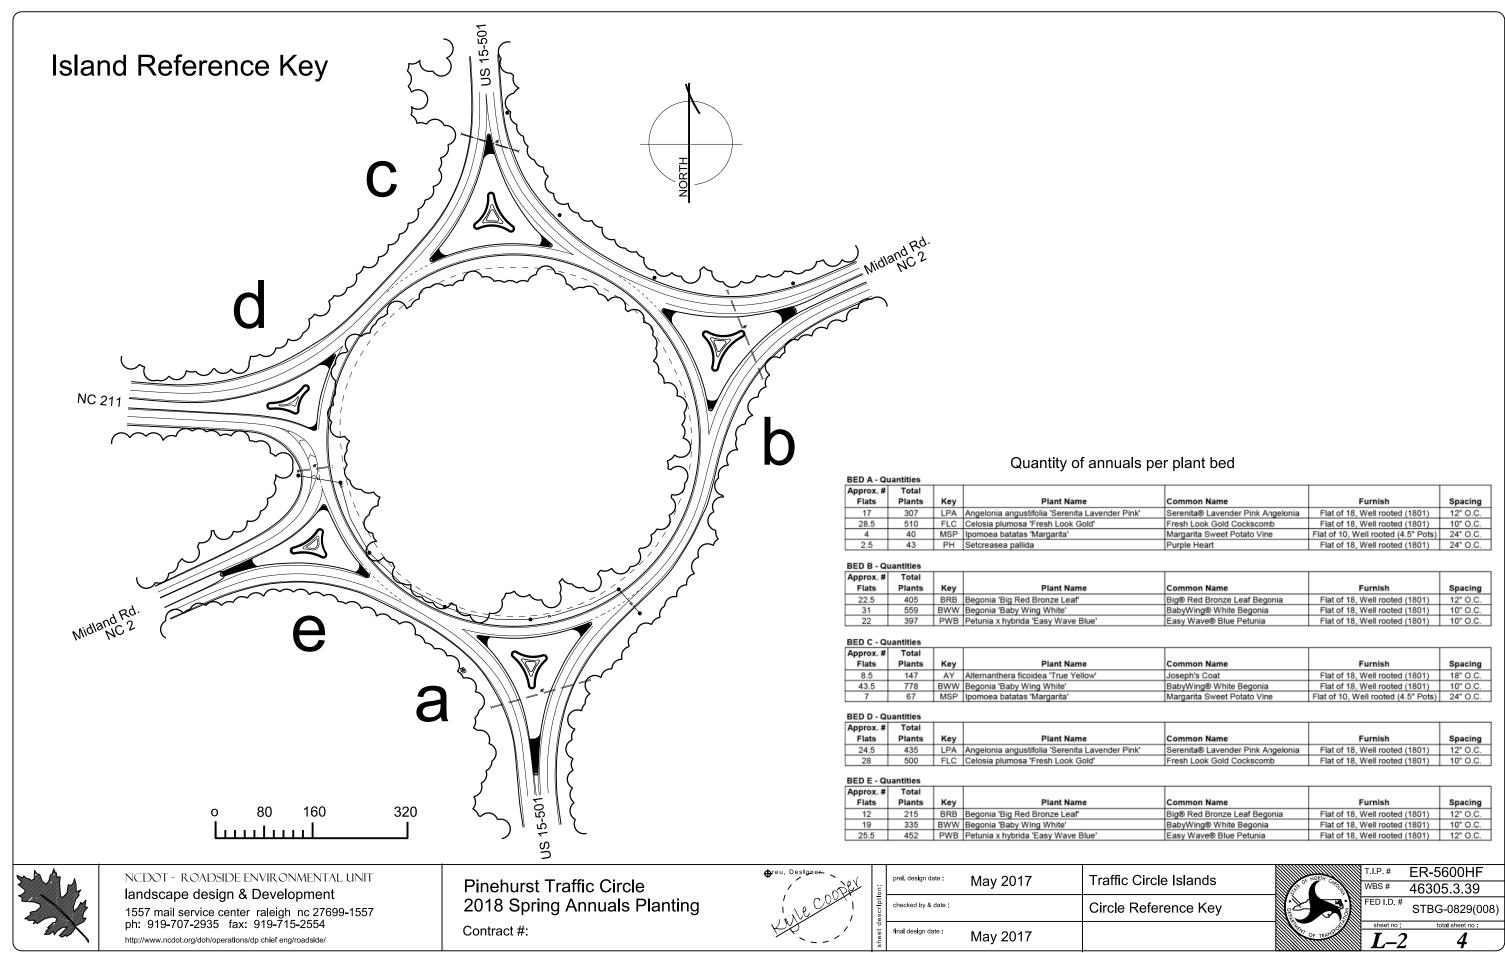

### Summary of Quantities

PROJECT LOCATION

- \_ \_ \_ -

0R - - . 0R ~~~

'ROJE

| Quantity  | Unit      | Key    | Plant Name                                      | Common name                       | Furnish                             | Spacing  |
|-----------|-----------|--------|-------------------------------------------------|-----------------------------------|-------------------------------------|----------|
| 10        | Each Flat | AY     | Alternanthera ficoidea 'True Yellow'            | Joseph's Coat                     | Flat of 18, Well rooted (1801)      | 18" O.C. |
| 46        | Each Flat | LPA    | Angelonia angustifolia 'Serenita Lavender Pink' | Serenita® Lavender Pink Angelonia | Flat of 18, Well rooted (1801)      | 12" O.C. |
| 38        | Each Flat | BRB    | Begonia 'Big Red Bronze Leaf'                   | Big® Red Bronze Leaf Begonia      | Flat of 18, Well rooted (1801)      | 12" O.C. |
| 103       | Each Flat |        | Begonia 'Baby Wing White'                       | BabyWing® White Begonia           | Flat of 18, Well rooted (1801)      | 10" O.C. |
| 62        | Each Flat | FLC    | Celosia plumosa 'Fresh Look Gold'               | Fresh Look Gold Cockscomb         | Flat of 18, Well rooted (1801)      | 10" O.C. |
| 12        | Each Flat | MSP    | Ipomoea batatas 'Margarita'                     | Margarita Sweet Potato Vine       | Flat of 10, Well rooted (4.5" Pots) | 24" O.C. |
| 52        | Each Flat | PWB    | Petunia x hybrida 'Easy Wave Blue'              | Easy Wave® Blue Petunia           | Flat of 18, Well rooted (1801)      | 10" O.C. |
| 3         | Each Flat | PH     | Setcreasea pallida                              | Purple Heart                      | Flat of 18, Well rooted (1801)      | 24" O.C. |
| 1         | EA        |        | Delivery                                        |                                   |                                     |          |
|           |           |        |                                                 |                                   |                                     |          |
| B) INSTAL | LATION    |        |                                                 |                                   |                                     |          |
| Quantity  | Unit      | Item D | escription                                      |                                   |                                     |          |
| 1         | LS        |        | Traffic Control                                 |                                   |                                     |          |
| 543       | SY        |        | Plant Bed Preparation                           |                                   |                                     |          |
| 5,083     | EA        |        | Installation of Annuals, 18 per Flat            |                                   |                                     |          |
| 107       | EA        |        | Installation of Annuals, 10 per Flat            |                                   |                                     |          |
| 6         | EA        |        | Plant Bed Maintenance                           |                                   |                                     |          |
|           |           |        |                                                 |                                   |                                     |          |
|           |           |        |                                                 |                                   |                                     |          |

The total number of annuals, as noted above, will include an additional 10% for replacements to be used ONLY as directed by the NCDOT engineer.

> L2 L3 L4

| Common Name                       | Furnish                             | Spacing  |
|-----------------------------------|-------------------------------------|----------|
| Serenita® Lavender Pink Angelonia | Flat of 18, Well rooted (1801)      | 12" O.C. |
| Fresh Look Gold Cockscomb         | Flat of 18, Well rooted (1801)      | 10" O.C. |
| Margarita Sweet Potato Vine       | Flat of 10, Well rooted (4.5" Pots) | 24" O.C. |
| Purple Heart                      | Flat of 18, Well rooted (1801)      | 24" O.C. |