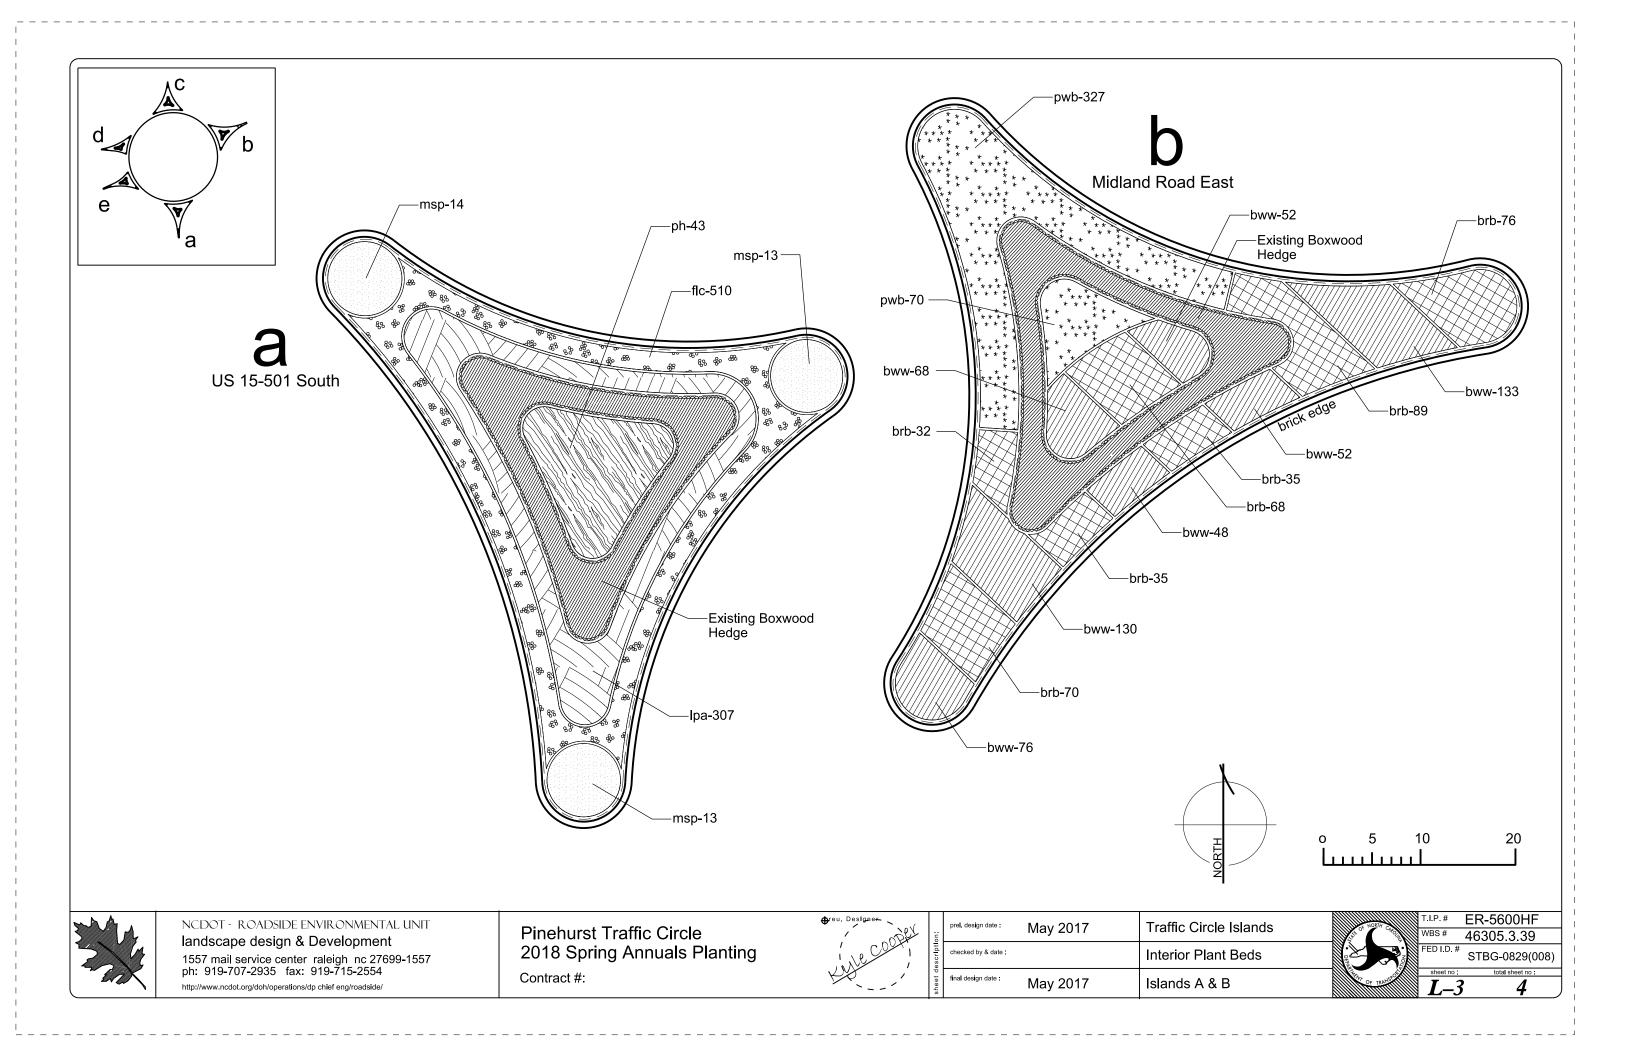

The total number of annuals, as noted above, will include an additional 10% for replacements to be used ONLY as directed by the NCDOT engineer.

> L2 L3 L4

| Common Name                       | Furnish                             | Spacing  |
|-----------------------------------|-------------------------------------|----------|
| Serenita® Lavender Pink Angelonia | Flat of 18, Well rooted (1801)      | 12" O.C. |
| Fresh Look Gold Cockscomb         | Flat of 18, Well rooted (1801)      | 10" O.C. |
| Margarita Sweet Potato Vine       | Flat of 10, Well rooted (4.5" Pots) | 24" O.C. |
| Purple Heart                      | Flat of 18, Well rooted (1801)      | 24" O.C. |

| Common Name                  | Furnish                        | Spacing  |
|------------------------------|--------------------------------|----------|
| Big® Red Bronze Leaf Begonia | Flat of 18, Well rooted (1801) | 12" O.C. |
| BabyWing® White Begonia      | Flat of 18, Well rooted (1801) | 10" O.C. |
| Easy Wave® Blue Petunia      | Flat of 18, Well rooted (1801) | 10" O.C. |