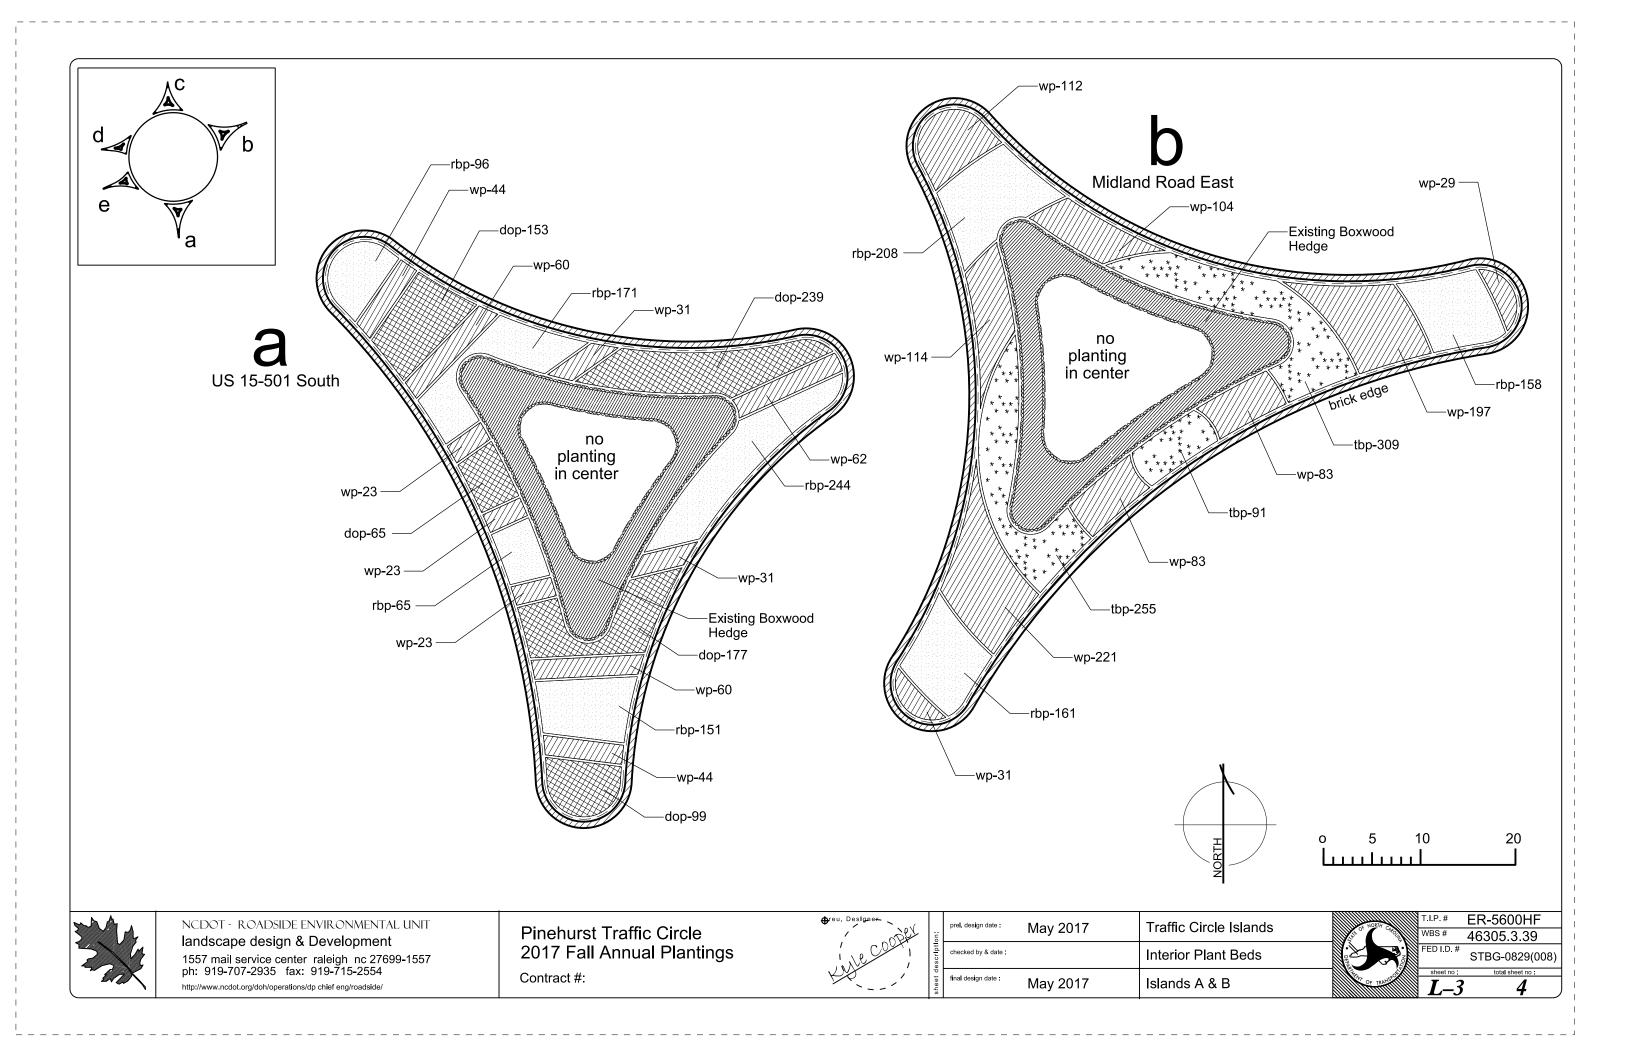

### Summary of Quantities

| Quantity  | Unit      | Key    | Plant Name                                | Common name                  | Furnish                        | Spacing  |
|-----------|-----------|--------|-------------------------------------------|------------------------------|--------------------------------|----------|
| 106       | Each Flat | YTV    | Viola cornuta 'Sorbet YTT Viola'          | Sorebt® XP YTT Viola         | Flat of 18, Well rooted (1801) | 8" O.C.  |
| 45        | Each Flat | DOP    | Viola x wittrockiana 'Panola Deep Orange' | Panola® XP Deep Orange Pansy | Flat of 18, Well rooted (1801) | 8" O.C.  |
| 44        | Each Flat | PP     | Viola x wittrockiana 'Panola Pink Shades' | Panola® Pink Shades Pansy    | Flat of 18, Well rooted (1801) | 8" O.C.  |
| 77        | Each Flat | RBP    | Viola x wittrockiana 'Matrix Red Blotch'  | Matrix® Red Blotch Pansy     | Flat of 18, Well rooted (1801) | 8" O.C.  |
| 90        | Each Flat | TBP    | Viola x wittrockiana 'Panola True Blue'   | Panola® XP True Blue Pansy   | Flat of 18, Well rooted (1801) | 8" O.C.  |
| 109       | Each Flat | WP     | Viola x wittrockiana 'Panola White'       | Panola® XP White Pansy       | Flat of 18, Well rooted (1801) | 8" O.C.  |
| 116       | Each Flat | YP     | Viola x wittrockiana 'Panola Yellow'      | Panola® XP Yellow Pansy      | Flat of 18, Well rooted (1801) | 8" O.C.  |
| 1         | EA        |        | Delivery                                  |                              |                                |          |
| B) INSTAL | LATION    |        |                                           |                              |                                | <u> </u> |
| Quantity  | Unit      | Item D | escription                                |                              |                                |          |
| 1         | LS        |        | Traffic Control                           |                              |                                |          |
| 543       | SY        |        | Plant Bed Preparation                     |                              |                                |          |
| 9,547     | EA        |        | Installation of Annuals, 18 per Flat      |                              |                                |          |
| 6         | EA        |        | Plant Bed Maintenance                     |                              |                                |          |
|           |           |        |                                           |                              |                                |          |
|           |           |        |                                           |                              |                                |          |

TOTAL NUMBER OF FLATS NOTED INCLUDES 10% OVERAGE