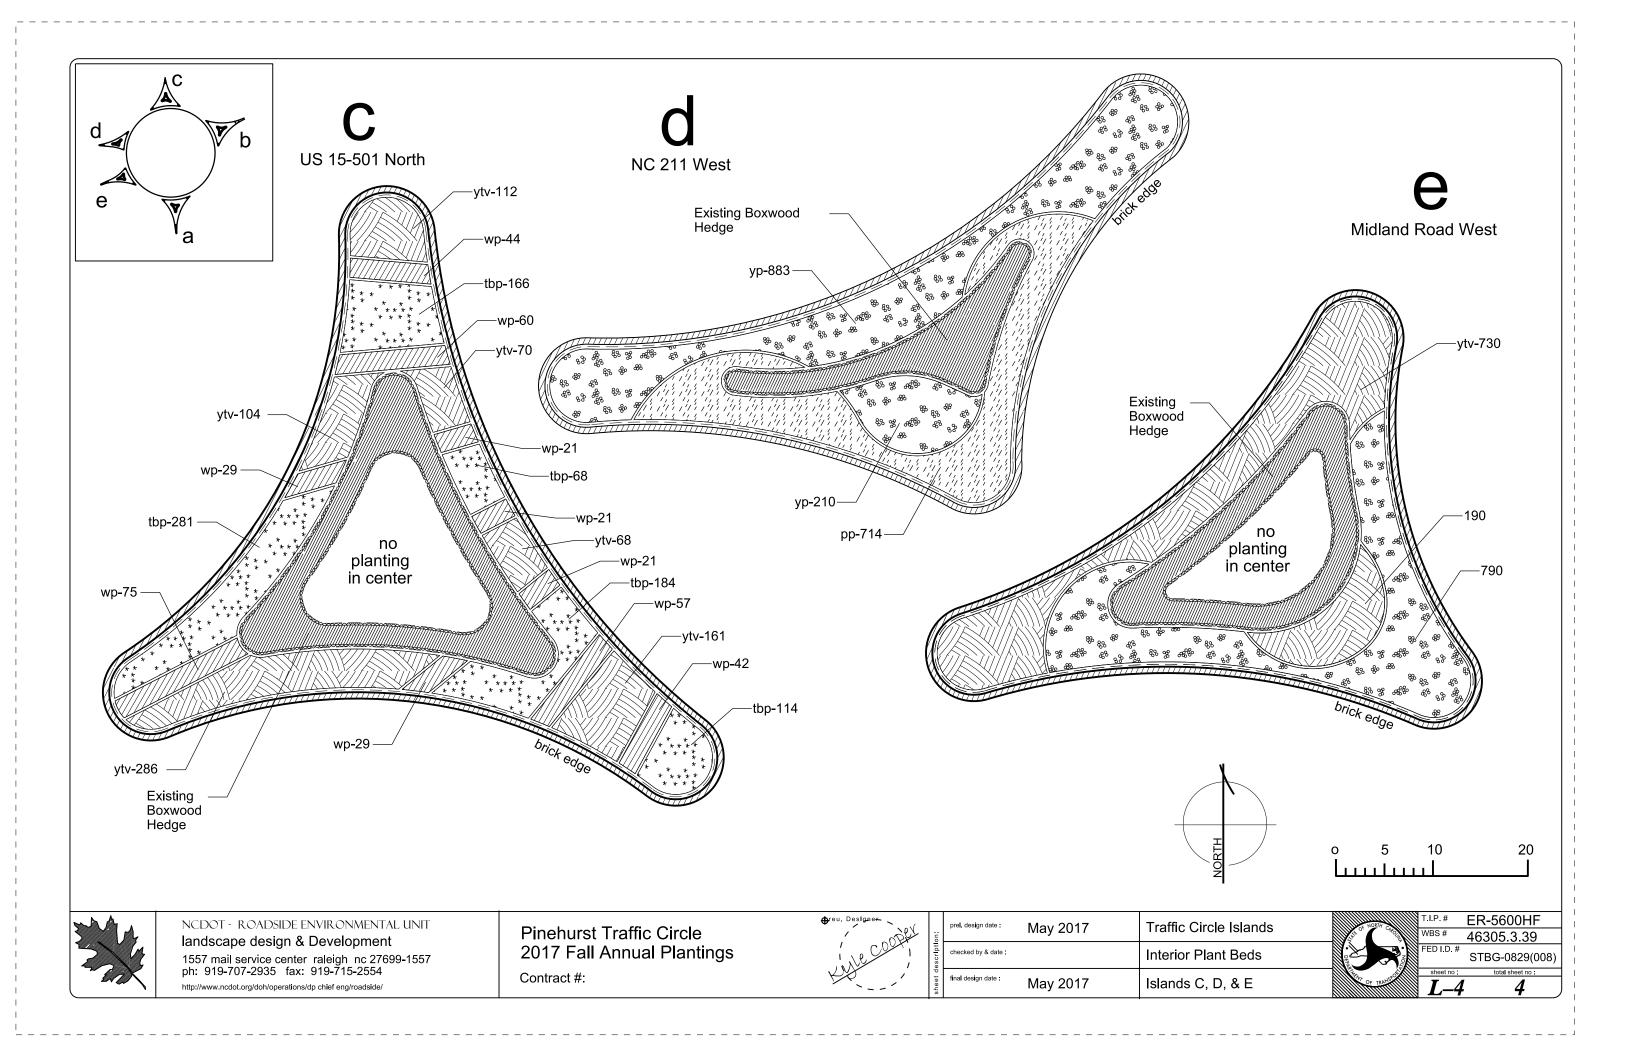

### Summary of Quantities

| Quantity  | Unit      | Key    | Plant Name                                | Common name                  | Furnish                        | Spacing  |
|-----------|-----------|--------|-------------------------------------------|------------------------------|--------------------------------|----------|
| 106       | Each Flat | YTV    | Viola cornuta 'Sorbet YTT Viola'          | Sorebt® XP YTT Viola         | Flat of 18, Well rooted (1801) | 8" O.C.  |
| 45        | Each Flat | DOP    | Viola x wittrockiana 'Panola Deep Orange' | Panola® XP Deep Orange Pansy | Flat of 18, Well rooted (1801) | 8" O.C.  |
| 44        | Each Flat | PP     | Viola x wittrockiana 'Panola Pink Shades' | Panola® Pink Shades Pansy    | Flat of 18, Well rooted (1801) | 8" O.C.  |
| 77        | Each Flat | RBP    | Viola x wittrockiana 'Matrix Red Blotch'  | Matrix® Red Blotch Pansy     | Flat of 18, Well rooted (1801) | 8" O.C.  |
| 90        | Each Flat | TBP    | Viola x wittrockiana 'Panola True Blue'   | Panola® XP True Blue Pansy   | Flat of 18, Well rooted (1801) | 8" O.C.  |
| 109       | Each Flat | WP     | Viola x wittrockiana 'Panola White'       | Panola® XP White Pansy       | Flat of 18, Well rooted (1801) | 8" O.C.  |
| 116       | Each Flat | YP     | Viola x wittrockiana 'Panola Yellow'      | Panola® XP Yellow Pansy      | Flat of 18, Well rooted (1801) | 8" O.C.  |
| 1         | EA        |        | Delivery                                  |                              |                                |          |
| B) INSTAL | LATION    |        |                                           |                              |                                | <u> </u> |
| Quantity  | Unit      | Item D | escription                                |                              |                                |          |
| 1         | LS        |        | Traffic Control                           |                              |                                |          |
| 543       | SY        |        | Plant Bed Preparation                     |                              |                                |          |
| 9,547     | EA        |        | Installation of Annuals, 18 per Flat      |                              |                                |          |
| 6         | EA        |        | Plant Bed Maintenance                     |                              |                                |          |
|           |           |        |                                           |                              |                                |          |
|           |           |        |                                           |                              |                                |          |

TOTAL NUMBER OF FLATS NOTED INCLUDES 10% OVERAGE